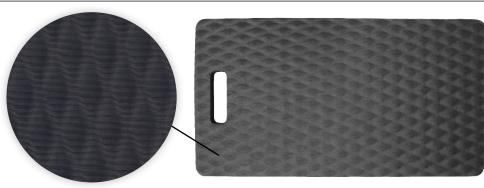

## **Anti-Fatigue Mats • Indoor/Outdoor**

Kneeling Comfort is an anti-fatigue kneeling mat designed to alleviate the pain associated with kneeling for long periods or kneeling on hard surfaces.

- Comfortable 7/8" cushion reduces knee trauma and lower back stress
- Clean Closed-cell nitrile-blended rubber foam will not absorb liquids, and the 100% nitrile rubber surface easily wipes clean with soap and water
- **Durable** Welding safe; chemical resistant; surface is grease/oil proof, cushion is grease/oil resistant
- Safe Certified high-traction by the National Floor Safety Institute (NFSI)
- Convenient Built-in handle enables easy transportation and storage
- ESD rating of electrically conductive