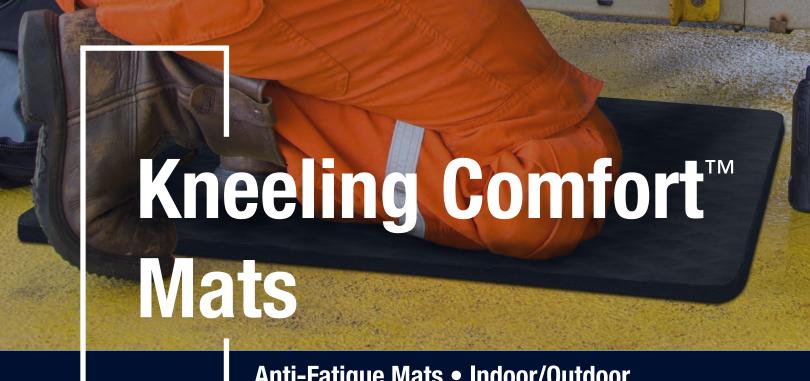

## **Anti-Fatigue Mats • Indoor/Outdoor**

Kneeling Comfort is an anti-fatigue kneeling mat designed to alleviate the pain associated with kneeling for long periods or kneeling on hard surfaces.

- Comfortable 7/8" cushion reduces knee trauma and lower back stress
- Clean Closed-cell nitrile-blended rubber foam will not absorb liquids, and the 100% nitrile rubber surface easily wipes clean with soap and water
- **Durable** Welding safe; chemical resistant; surface is grease/oil proof, cushion is grease/oil resistant
- Safe Certified high-traction by the National Floor Safety Institute (NFSI)
- Convenient Built-in handle enables easy transportation and storage
- ESD rating of electrically conductive

## **Kneeling Comfort™ Mats**

**Anti-Fatigue Mats • Indoor/Outdoor** 

| Product No. 433 |                 |
|-----------------|-----------------|
| Size (in.)      | Product Weight* |
| 12" x 22"       | 2.1 lbs.        |
|                 |                 |