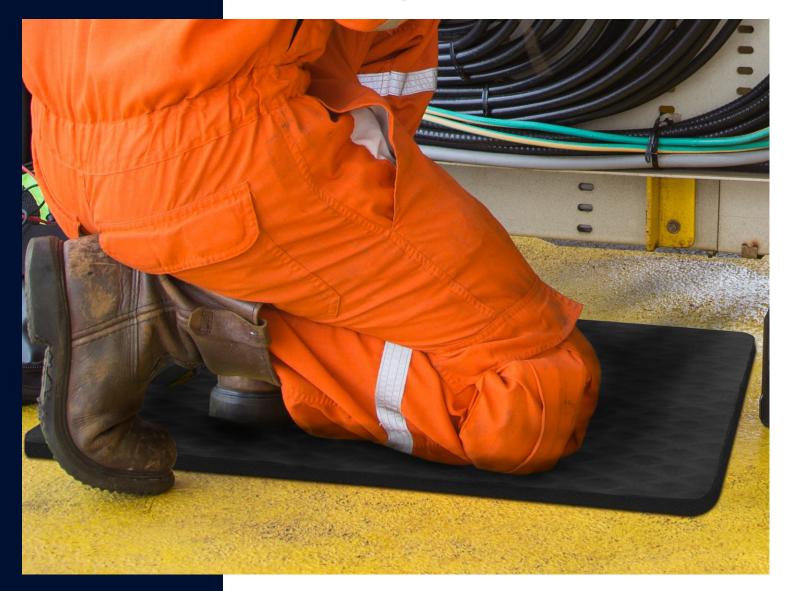

## **Anti-Fatigue Mats • Indoor/Outdoor**

Kneeling Comfort is an anti-fatigue kneeling mat designed to alleviate the pain associated with kneeling for long periods or kneeling on hard surfaces.

- Comfortable 7/8" cushion reduces knee trauma and lower back stress
- Clean Closed-cell nitrile-blended rubber foam will not absorb liquids, and the 100% nitrile rubber surface easily wipes clean with soap and water
- **Durable** Welding safe; chemical resistant; surface is grease/oil proof, cushion is grease/oil resistant
- Safe Certified high-traction by the National Floor Safety Institute (NFSI)
- Convenient Built-in handle enables easy transportation and storage
- ESD rating of electrically conductive

## Comfortable cushion

7/8" cushion reduces knee trauma and lower back stress

800.241.5549

www.mamatting.com